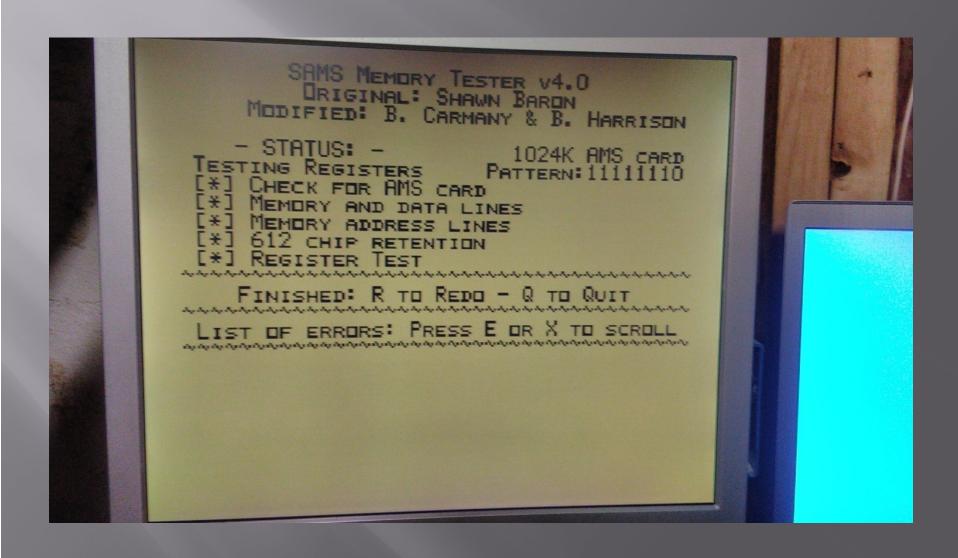

# CADD 99/5C

Replacement Hardware for TI-99/4A

Console

#### Uses standard VGA monitor



#### Master Selection List



# 99/5C Circuit Board uses STM processors



## Parsec using STM display



#### Editor Assembler



#### Demon Attack



#### SAMS Test Software



## ST Nick



#### V9938 G4 Mode Test



#### Features

- **■** (1) 20 MB IDE HDD
- (2) 1MB SAMS Memory
- (3) RS232 Serial port
- (4) 4 Floppy Disk Drives
- (5) V9938 Video Processor
- **■** (6) VGA Monitor Output
- (7) USB Keyboard, Mouse, Joystick
- (8) PEB, and Cartridge Port

## File Management Utility



#### INI file compatible with PC99W

- Using the file management utility, you can set up the hardware to boot exactly the way you want.
- Optionally you can configure the 99/5C with the built in configuration utility.

#### Special Features

- (1) All known TI modules, and cartridges on built in SD card
- (2) F12 opens configuration utility that can be used to select disks, and cartridges.
- (3) Sound Interface Device MOS6581 for C64 type sound
- (4) TMS5220a Speech, and TMS9919 sou