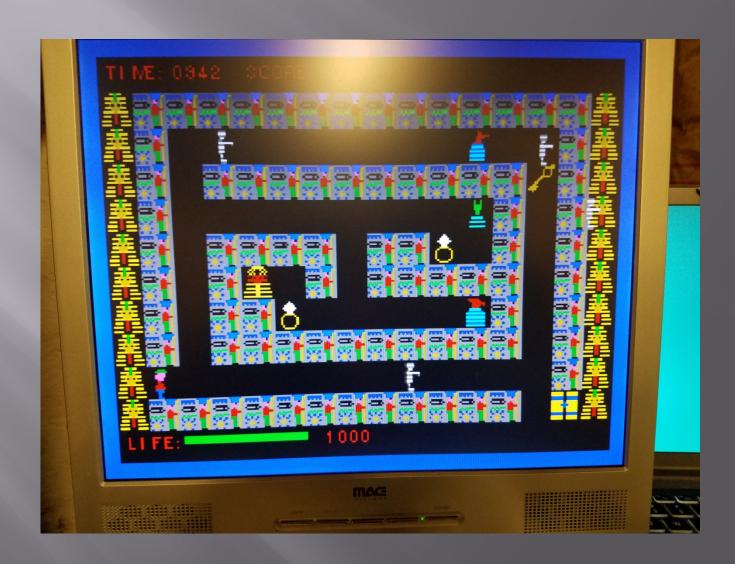

d cartridges on built in SD card
- (2) F12 opens configuration utility that can be used to select disks, and cartridges.
- (3) Sound Interface Device MOS6581 for C64 type sound
- (4) TMS5220a Speech, and TMS9919 sound on board.
- (5) TMS9901 Timer
- **■** (6) TMS9900 all instructions

#### V9938 Graphics Modes

- □ Graphics 1&2, text mode 1, and multi color are compatible with the TMS9918A, plus there are 4 additional modes.
- Text mode 2 80 column
- Graphics 3 same as 2 but with 32 sprites/line
- Graphics 4 4BPP 256x212 resolution
- Graphics 5 2BPP
- Graphics 6 4 BPP 512 x 212 resolution
- Graphics 7 8BPP with hardware acceleration 256 x 212 resolution

# Graphics 7



# Picture of CaDD board Graphics 7



## Scanned Image on TI



### Tutankhamun Graphics 4



### Level 1



## Level 2



### Level 3



## SID Test Program



# Is there a Windows version of Blue Wizard?



## 10 inch LCD



# Target Price