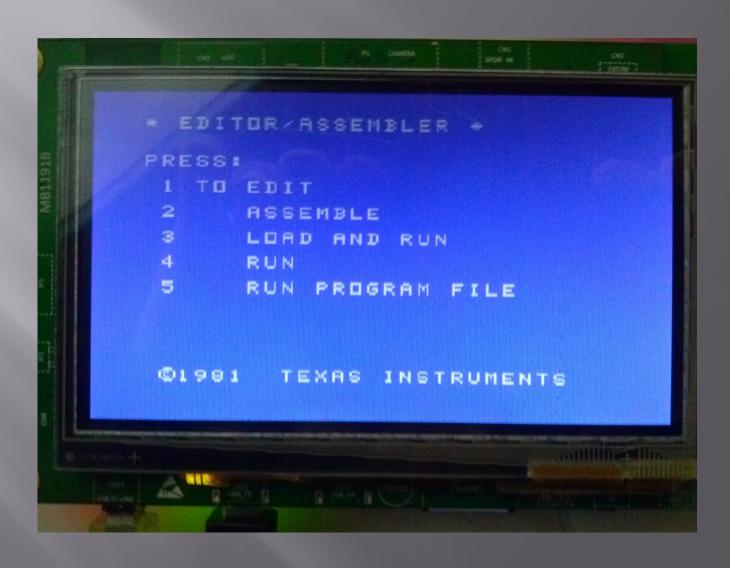

# CADD 99/5C

Replacement Hardware for TI-99/4A

Console

#### Uses standard VGA monitor



#### Master Selection List



# 99/5C Circuit Board uses STM processors



## Parsec using STM display



#### Editor Assembler



#### Demon Attack



#### SAMS Test Software



## ST Nick



#### V9938 G4 Mode Test



#### Features

- **■** (1) 20 MB IDE HDD
- (2) 1MB SAMS Memory
- (3) RS232 Serial port
- (4) 4 Floppy Disk Drives
- (5) V9938 Video Processor
- **■** (6) VGA Monitor Output
- (7) USB Keyboard, Mouse, Joystick
- (8) PEB, and Cartridge Port

## File Management Utility



#### INI file compatible with PC99W

- Using the file management utility, you can set up the hardware to boot exactly the way you want.
- Optionally you can configure the 99/5C with the built in configuration utility.

#### Special Features

- (1) All known TI modules, and cartridges on built in SD card
- (2) F12 opens configuration utility that can be used to select disks, and cartridges.
- (3) Sound Interface Device MOS6581 for C64 t