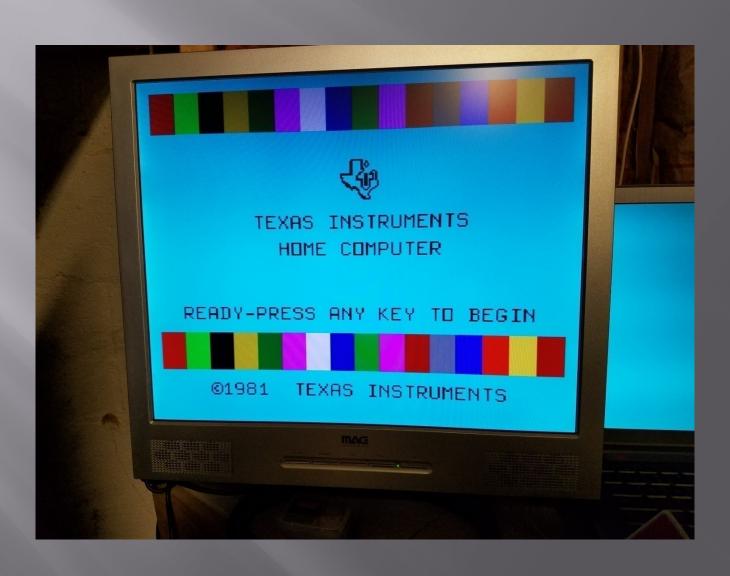

# CADD 99/5C

Replacement Hardware for TI-99/4A

Console

#### Uses standard VGA monitor



#### Master Selection List



# 99/5C Circuit Board uses STM processors



## Parsec using STM display



#### Editor Assembler



#### Demon Attack



#### SAMS Test Software



## ST Nick



#### V9938 G4 Mode Test



#### Features

- **■** (1) 20 MB IDE HDD
- (2) 1MB SAMS Memory
- (3) RS232 Serial port
- (4) 4 Floppy Disk Drives
- (5) V9938 Video Processor
- **■** (6) VGA Monitor Output
- (7) USB Keyboard, Mouse, Joystick
- (8) PEB, and Cartridge Port

## File Management Utility



#### INI file compatible with PC99W

- Using the file management utility, you can set up the hardware to boot exactly the way you want.
- Optionally you can configure the 99/5C with the built in configuration utility.

#### Special Features

- (1) All known TI modules, and cartridges on built in SD card
- (