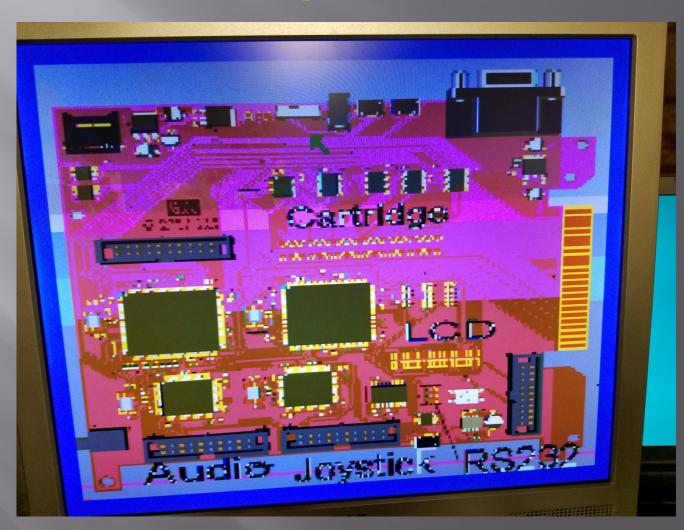

uilt in configuration utility.

#### Special Features

- (1) All known TI modules, and cartridges on built in SD card
- (2) F12 opens configuration utility that can be used to select disks, and cartridges.
- (3) Sound Interface Device MOS6581 for C64 type sound
- (4) TMS5220a Speech, and TMS9919 sound on board.
- (5) TMS9901 Timer
- **■** (6) TMS9900 all instructions

#### V9938 Graphics Modes

- □ Graphics 1&2, text mode 1, and multi color are compatible with the TMS9918A, plus there are 4 additional modes.
- Text mode 2 80 column
- Graphics 3 same as 2 but with 32 sprites/line
- Graphics 4 4BPP 256x212 resolution
- Graphics 5 2BPP
- Graphics 6 4 BPP 512 x 212 resolution
- Graphics 7 8BPP with hardware acceleration 256 x 212 resolution

# Graphics 7



# Picture of CaDD board Graphics 7



## Scanned Image on TI



### Tutankhamun Graphics 4



### Level 1



## Level 2



### Level 3



## SID Test Program



# Is there a Windows version of Blue Wizard?



## 10 inch LCD



# Target Price