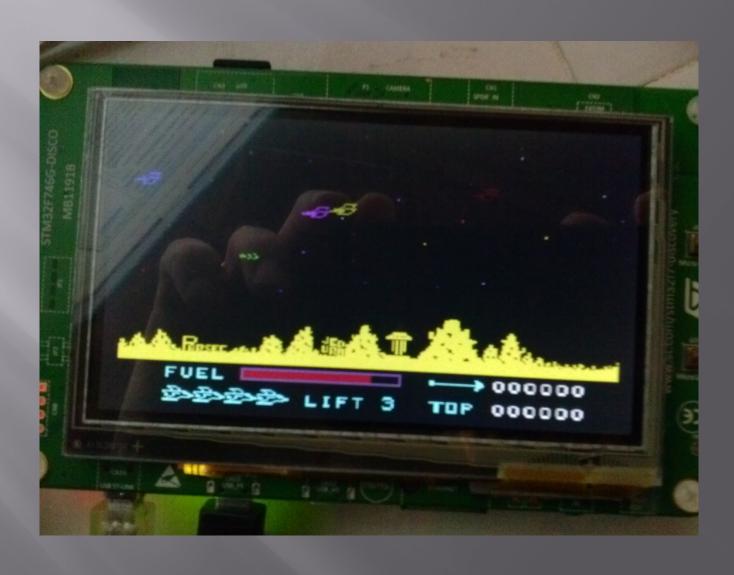

# CADD 99/5C

Replacement Hardware for TI-99/4A

Console

#### Uses standard VGA monitor



#### Master Selection List



# 99/5C Circuit Board uses STM processors



## Parsec using STM display



#### Editor Assembler



#### Demon Attack



#### SAMS Test Software



## ST Nick



#### V9938 G4 Mode Test



#### Features

- **■** (1) 20 MB IDE HDD
- (2) 1MB SAMS Memory
- (3) RS232 Serial port
- (4) 4 Floppy Disk Drives
- (5) V9938 Video Processor
- **■** (6) VGA Monitor Output
- (7) USB Keyboard, Mouse, Joystick
- (8) PEB, and Cartridge Port

## File Management Utility



#### INI file compatible with PC99W

- Using the file management utility, you can set up the hardware to boot exactly the way you want.
- Optionally you can configure the 99/5C with the built in configuration utility.

#### Special Features

- (1) All known TI modules, and cartridges on built in SD card
- (2) F12 opens configuration utility that can be used to select disks, and cartridges.
- (3) Sound Interface