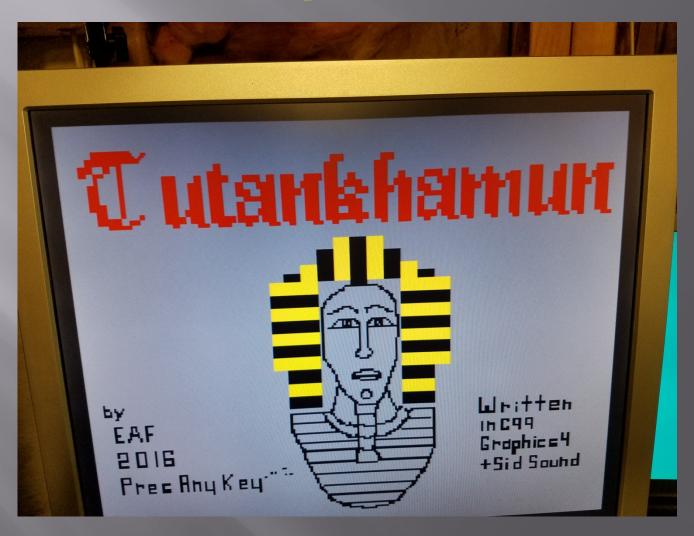

(1) All known TI modules, and cartridges on built in SD card
- (2) F12 opens configuration utility that can be used to select disks, and cartridges.
- (3) Sound Interface Device MOS6581 for C64 type sound
- (4) TMS5220a Speech, and TMS9919 sound on board.
- (5) TMS9901 Timer
- **■** (6) TMS9900 all instructions

#### V9938 Graphics Modes

- □ Graphics 1&2, text mode 1, and multi color are compatible with the TMS9918A, plus there are 4 additional modes.
- Text mode 2 80 column
- Graphics 3 same as 2 but with 32 sprites/line
- Graphics 4 4BPP 256x212 resolution
- Graphics 5 2BPP
- Graphics 6 4 BPP 512 x 212 resolution
- Graphics 7 8BPP with hardware acceleration 256 x 212 resolution

# Graphics 7



# Picture of CaDD board Graphics 7



## Scanned Image on TI



### Tutankhamun Graphics 4



### Level 1



## Level 2



### Level 3



## SID Test Program



# Is there a Windows version of Blue Wizard?



## 10 inch LCD



# Target Price