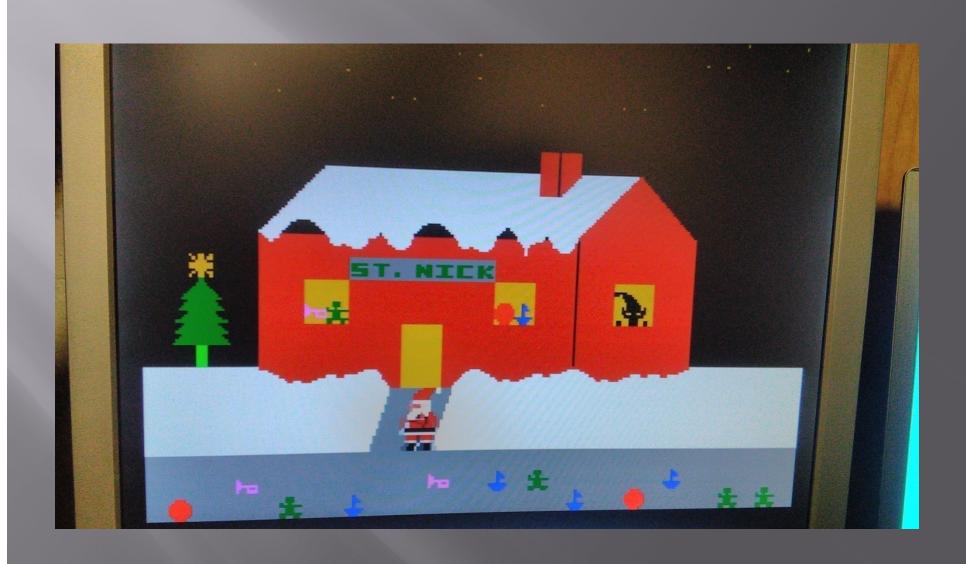

# CADD 99/5C

Replacement Hardware for TI-99/4A

Console

#### Uses standard VGA monitor



#### Master Selection List



# 99/5C Circuit Board uses STM processors



## Parsec using STM display



#### Editor Assembler



#### Demon Attack



#### SAMS Test Software



## ST Nick



#### V9938 G4 Mode Test



#### Features

- **■** (1) 20 MB IDE HDD
- (2) 1MB SAMS Memory
- (3) RS232 Serial port
- (4) 4 Floppy Disk Drives
- (5) V9938 Video Processor
- **■** (6) VGA Monitor Output
- (7) USB Keyboard, Mouse, Joystick
- (8) PEB, and Cartridge Port

## File Management Utility



#### INI file compatible with PC99W

- Using the file management utility, you can set up the hardware to boot exactly the way you want.
- Optionally you can configure the 99/5C with the built in configuration utility.

#### Special Features

- (1) All known TI modules, and cartridges on built in SD card
- (2) F12 opens configuration utility that can be used to select disks, and cartridges.
- (3) Sound Interface Device MOS6581 for C64 type sound
- (4) TMS5220a Speech, and TMS9919 sound on board.
-