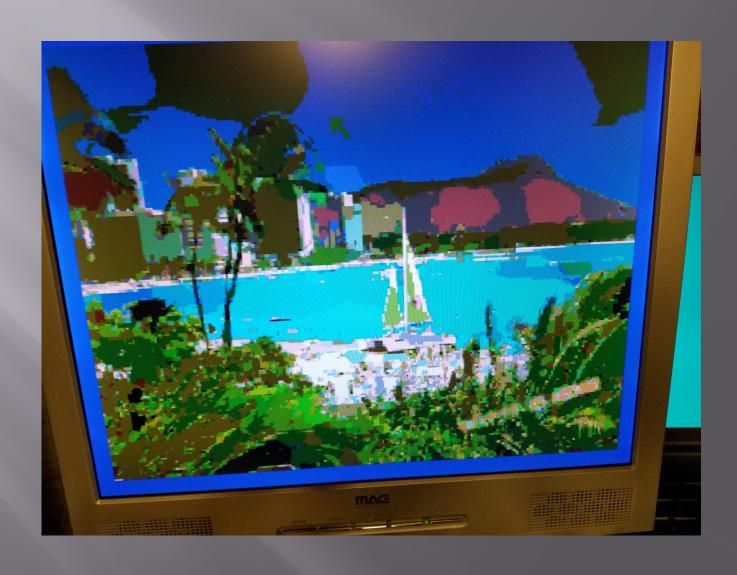

ity.

#### Special Features

- (1) All known TI modules, and cartridges on built in SD card
- (2) F12 opens configuration utility that can be used to select disks, and cartridges.
- (3) Sound Interface Device MOS6581 for C64 type sound
- (4) TMS5220a Speech, and TMS9919 sound on board.
- (5) TMS9901 Timer
- **■** (6) TMS9900 all instructions

#### V9938 Graphics Modes

- □ Graphics 1&2, text mode 1, and multi color are compatible with the TMS9918A, plus there are 4 additional modes.
- Text mode 2 80 column
- Graphics 3 same as 2 but with 32 sprites/line
- Graphics 4 4BPP 256x212 resolution
- Graphics 5 2BPP
- Graphics 6 4 BPP 512 x 212 resolution
- Graphics 7 8BPP with hardware acceleration 256 x 212 resolution

# Graphics 7



# Picture of CaDD board Graphics 7



## Scanned Image on TI



### Tutankhamun Graphics 4



### Level 1



## Level 2



### Level 3



## SID Test Program



# Is there a Windows version of Blue Wizard?



## 10 inch LCD



# Target Price