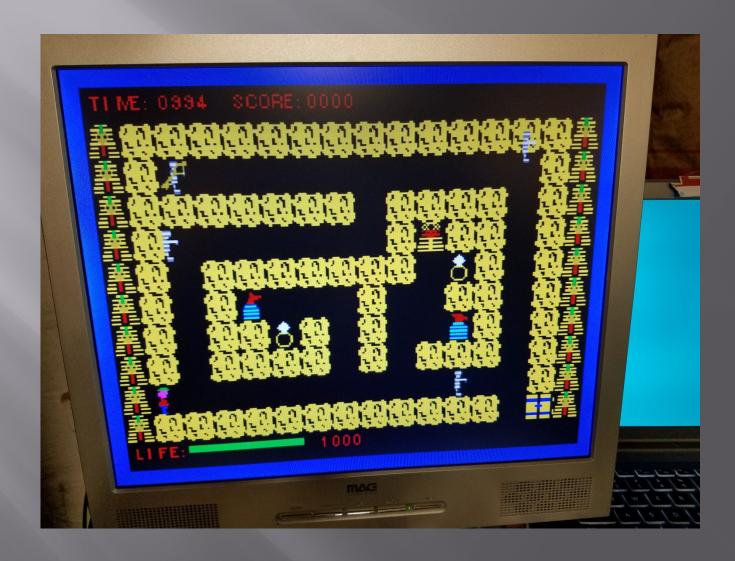

TI modules, and cartridges on built in SD card
- (2) F12 opens configuration utility that can be used to select disks, and cartridges.
- (3) Sound Interface Device MOS6581 for C64 type sound
- (4) TMS5220a Speech, and TMS9919 sound on board.
- (5) TMS9901 Timer
- **■** (6) TMS9900 all instructions

#### V9938 Graphics Modes

- □ Graphics 1&2, text mode 1, and multi color are compatible with the TMS9918A, plus there are 4 additional modes.
- Text mode 2 80 column
- Graphics 3 same as 2 but with 32 sprites/line
- Graphics 4 4BPP 256x212 resolution
- Graphics 5 2BPP
- Graphics 6 4 BPP 512 x 212 resolution
- Graphics 7 8BPP with hardware acceleration 256 x 212 resolution

# Graphics 7



# Picture of CaDD board Graphics 7



## Scanned Image on TI



### Tutankhamun Graphics 4



### Level 1



## Level 2



### Level 3



## SID Test Program



# Is there a Windows version of Blue Wizard?



## 10 inch LCD



# Target Price