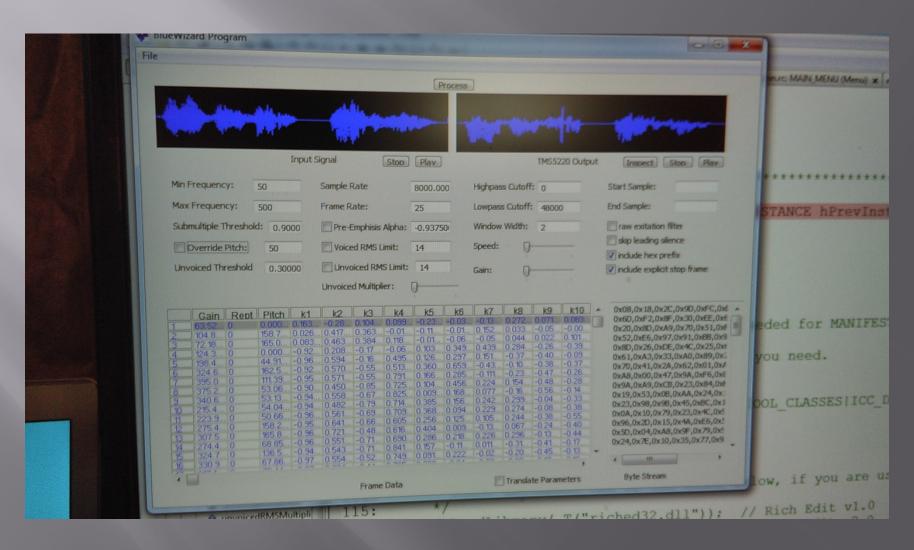

d to select disks, and cartridges.
- (3) Sound Interface Device MOS6581 for C64 type sound
- (4) TMS5220a Speech, and TMS9919 sound on board.
- (5) TMS9901 Timer
- **■** (6) TMS9900 all instructions

#### V9938 Graphics Modes

- □ Graphics 1&2, text mode 1, and multi color are compatible with the TMS9918A, plus there are 4 additional modes.
- Text mode 2 80 column
- Graphics 3 same as 2 but with 32 sprites/line
- Graphics 4 4BPP 256x212 resolution
- Graphics 5 2BPP
- Graphics 6 4 BPP 512 x 212 resolution
- Graphics 7 8BPP with hardware acceleration 256 x 212 resolution

# Graphics 7



# Picture of CaDD board Graphics 7



## Scanned Image on TI



### Tutankhamun Graphics 4



### Level 1



## Level 2



### Level 3



## SID Test Program



# Is there a Windows version of Blue Wizard?



## 10 inch LCD



# Target Price