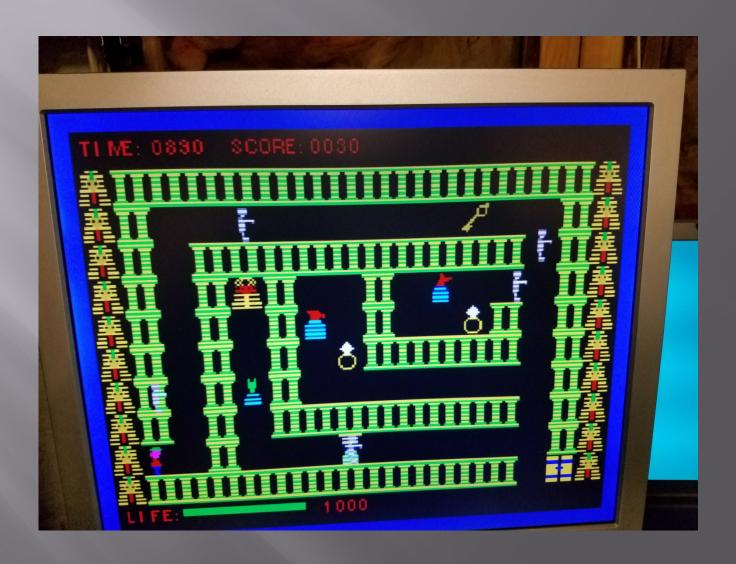

built in SD card
- (2) F12 opens configuration utility that can be used to select disks, and cartridges.
- (3) Sound Interface Device MOS6581 for C64 type sound
- (4) TMS5220a Speech, and TMS9919 sound on board.
- (5) TMS9901 Timer
- **■** (6) TMS9900 all instructions

#### V9938 Graphics Modes

- □ Graphics 1&2, text mode 1, and multi color are compatible with the TMS9918A, plus there are 4 additional modes.
- Text mode 2 80 column
- Graphics 3 same as 2 but with 32 sprites/line
- Graphics 4 4BPP 256x212 resolution
- Graphics 5 2BPP
- Graphics 6 4 BPP 512 x 212 resolution
- Graphics 7 8BPP with hardware acceleration 256 x 212 resolution

# Graphics 7



# Picture of CaDD board Graphics 7



## Scanned Image on TI



### Tutankhamun Graphics 4



### Level 1



## Level 2



### Level 3



## SID Test Program



# Is there a Windows version of Blue Wizard?



## 10 inch LCD



# Target Price