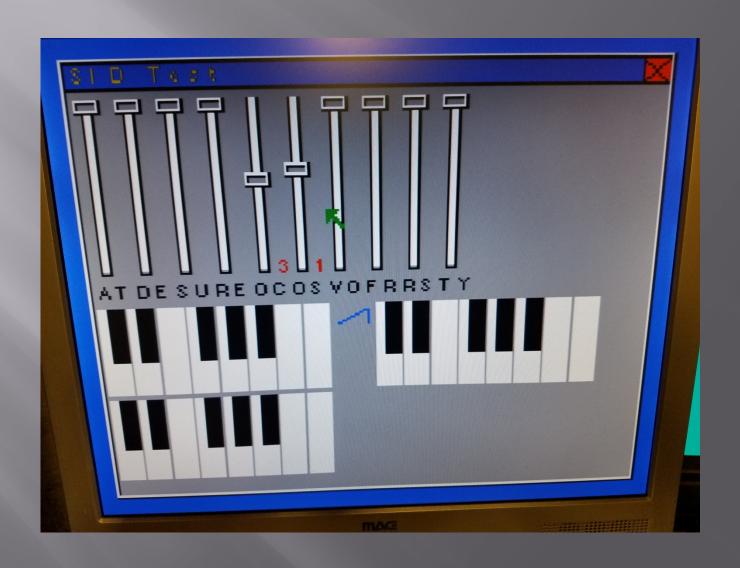

F12 opens configuration utility that can be used to select disks, and cartridges.
- (3) Sound Interface Device MOS6581 for C64 type sound
- (4) TMS5220a Speech, and TMS9919 sound on board.
- (5) TMS9901 Timer
- **■** (6) TMS9900 all instructions

#### V9938 Graphics Modes

- □ Graphics 1&2, text mode 1, and multi color are compatible with the TMS9918A, plus there are 4 additional modes.
- Text mode 2 80 column
- Graphics 3 same as 2 but with 32 sprites/line
- Graphics 4 4BPP 256x212 resolution
- Graphics 5 2BPP
- Graphics 6 4 BPP 512 x 212 resolution
- Graphics 7 8BPP with hardware acceleration 256 x 212 resolution

# Graphics 7



# Picture of CaDD board Graphics 7



## Scanned Image on TI



### Tutankhamun Graphics 4



### Level 1



## Level 2



### Level 3



## SID Test Program



# Is there a Windows version of Blue Wizard?



## 10 inch LCD



# Target Price