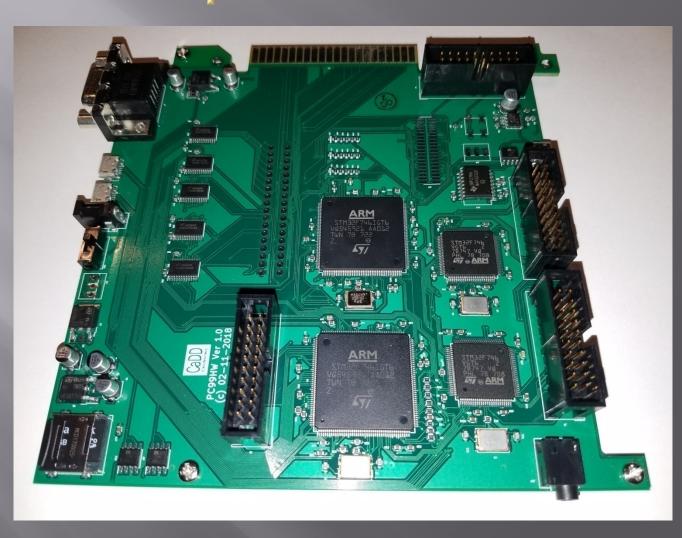

# CADD 99/5C

Replacement Hardware for TI-99/4A

Console

#### Uses standard VGA monitor



#### Master Selection List



# 99/5C Circuit Board uses STM processors



## Parsec using STM display



#### Editor Assembler



#### Demon Attack



#### SAMS Test Software



## ST Nick



#### V9938 G4 Mode Test



#### Features

- **■** (1) 20 MB IDE HDD
- (2) 1MB SAMS Memory
- (3) RS232 Serial port
- (4) 4 Floppy Disk Drives
- (5) V9938 Video Processor
- **■** (6) VGA Monitor Output
- (7) USB Keyboard, Mouse, Joystick
- (8) PEB, and Cartridge Port

## File Management Utility



#### INI file compatible with PC99W

- Using the file management utility, you can set up the hardware to boot exactly the way you want.
- Optionally you can configure the 99/5C with the built in configuration utility.

#### Special Features

- (1) All known TI modules, and cartridges on built in SD card
- (2) F12 opens configuration utility that can be used to select disks, and ca