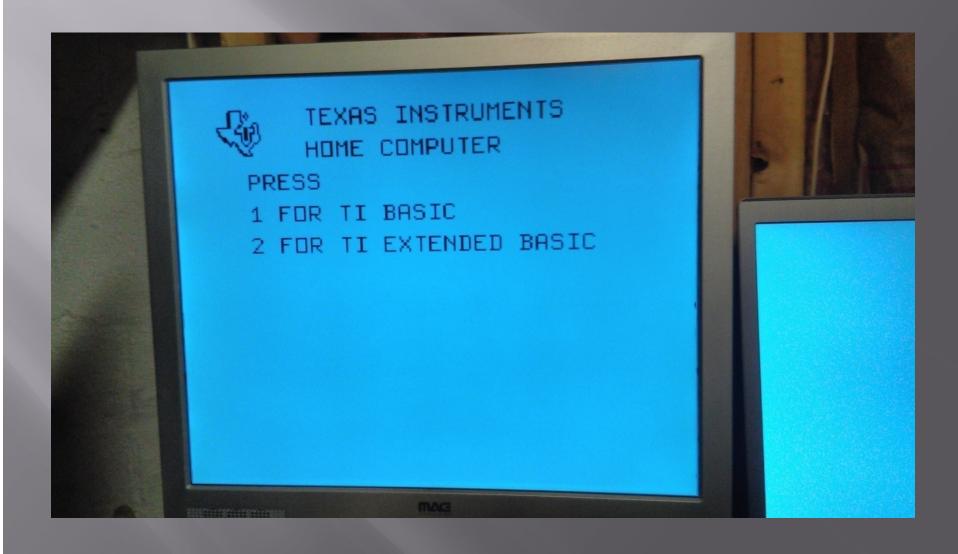

# CADD 99/5C

Replacement Hardware for TI-99/4A

Console

#### Uses standard VGA monitor



#### Master Selection List



# 99/5C Circuit Board uses STM processors



## Parsec using STM display



#### Editor Assembler



#### Demon Attack



#### SAMS Test Software



## ST Nick



#### V9938 G4 Mode Test



#### Features

- **■** (1) 20 MB IDE HDD
- (2) 1MB SAMS Memory
- (3) RS232 Serial port
- (4) 4 Floppy Disk Drives
- (5) V9938 Video Processor
- **■** (6) VGA Monitor Output
- (7) USB Keyboard, Mouse, Joystick
- (8) PEB, and Cartridge Port

## File Management Utility



#### INI file compatible with PC99W

- Using the file management utility, you can set up the hardware to boot exactly the way you want.
- Optionally you can configure the 99/5C with the built in configuration utility.

#### Special Features

- (1) All known TI modules, and cartridges on built in SD card
- (2) F12 opens configuration uti